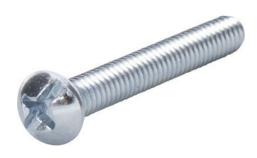

## SERIES SPECIFICATIONS

| MODEL :       |        | TYPE |
|---------------|--------|------|
| PROJECT :     |        |      |
| PREPARED BY : | DATE : |      |

A machine screw is designed as a straight fastener that works to bind metal to metal through insertion of a pre-tapped opening. This fully-threaded machine screw features a combination drive that accepts both Phillips and slotted drivers

## **PHYSICAL SPECIFICATIONS**

Primary Fastener Type Screw

Head Type Round

**Driver** Combo

**Size** 6/32

**Length** 1-1/4

Secondary Fastener Type Machine

Material Zinc Coated Steel