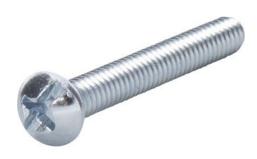

## SERIES SPECIFICATIONS

| MODEL :       |        | TYPE |
|---------------|--------|------|
| PROJECT :     |        |      |
| PREPARED BY : | DATE : |      |

A machine screw is designed as a straight fastener that works to bind metal to metal through insertion of a pre-tapped opening. This fully-threaded machine screw features a combination drive that accepts both Phillips and slotted drivers

## **PHYSICAL SPECIFICATIONS**

Primary Fastener Type Screw

Head Type Round

**Material** Zinc Coated Steel

**Length** 2-1/2

**Pkg Qty** 100

Secondary Fastener Type Machine

**Driver** Combo

**Size** 8/32

**Pkg Type** Jar