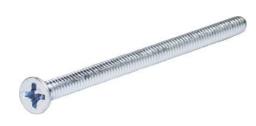

## SERIES SPECIFICATIONS

| MODEL :       |        | TYPE |
|---------------|--------|------|
| PROJECT :     |        |      |
| PREPARED BY : | DATE : |      |

These slot drive machine screws feature an  $82^{\circ}$  bevel under the head. Sizes up to 2 inches long are fully threaded, while those longer than 2 inches have at least 1.5 inches of thread

## **PHYSICAL SPECIFICATIONS**

Primary Fastener Type Screw

**Head Type** Flat

**Driver** Phillips

**Size** 6/32

**Length** 3/4

Secondary Fastener Type Machine

**Material** Zinc Coated Steel