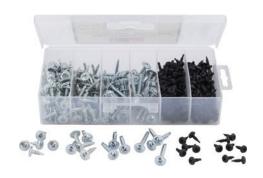

## **SERIES SPECIFICATIONS**

Attach metal framing to metal studs in preparation for hanging drywall with these self-drilling screws, made from rust-resistant black-phosphate steel. Heads have a Phillips drive and a flat bearing surface

## **PHYSICAL SPECIFICATIONS**

**Primary Fastener Type** 

Self Drill

**Head Type** 

Wafer

**Pkg Type** 

Box Kit

**Secondary Fastener Type** 

Assortment Kit

**Driver** 

**Phillips** 