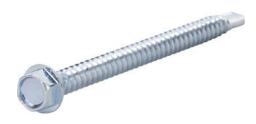

## SERIES SPECIFICATIONS

| MODEL :       |        | TYPE |
|---------------|--------|------|
| PROJECT :     |        |      |
| PREPARED BY : | DATE : |      |

Also known as a metal lath screw, a self-drilling screw is designed with a drill-shaped point to easily cut through sheet metal or steel, eliminating the need to create a pilot hole. This fully threaded screw has a one-piece hex washer head with a wide, flat bearing surface that reduces the possibility of crushing surfaces

## **PHYSICAL SPECIFICATIONS**

Primary Fastener Type Screw

**Driver** Hex

**Head Type** Hex Washer

**Size** #12

**Pkg Qty** 100

Secondary Fastener Type Self Drill

**Material** Zinc Coated Steel

**Length** 2

**Pkg Type** Jar