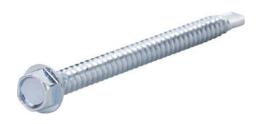

## SERIES SPECIFICATIONS

| MODEL :       |        | TYPE |
|---------------|--------|------|
| PROJECT :     |        |      |
| PREPARED BY : | DATE : |      |

Also known as a metal lath screw, a self-drilling screw is designed with a drill-shaped point to easily cut through sheet metal or steel, eliminating the need to create a pilot hole. This fully threaded screw has a one-piece hex washer head with a wide, flat bearing surface that reduces the possibility of crushing surfaces

## **PHYSICAL SPECIFICATIONS**

Primary Fastener Type Screw

**Driver** Hex

**Head Type** Hex Washer

**Size** #12

**Pkg Qty** 100

Secondary Fastener Type Self Drill

**Material** Zinc Coated Steel

**Length** 3

**Pkg Type** Jar