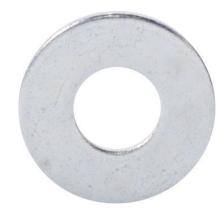

## **SERIES SPECIFICATIONS**

USS and SAE (Type A) are the most widely used types of washers. SAE standard washers generally have a smaller ID and OD than USS standard washers. Commonly used with bolts, screws, and nuts, zinc coated options provide mild corrosion resistance while the stainless steel versions provide excellent corrosion resistance and may be mildly magnetic

## **PHYSICAL SPECIFICATIONS**

Primary Fastener Material

Flat Washer Zinc Coated Steel

Size Length

3/16

Pkg Type Pkg Qty

Jar 100