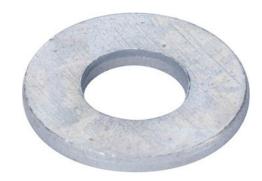

## **SERIES SPECIFICATIONS**

USS and SAE (Type A) are the most widely used types of washers. SAE standard washers generally have a smaller ID and OD than USS standard washers. Commonly used with bolts, screws, and nuts, zinc coated options provide mild corrosion resistance while the stainless steel versions provide excellent corrosion resistance and may be mildly magnetic

## **PHYSICAL SPECIFICATIONS**

**Primary Fastener Type**Flat Washer

#10

MaterialPkg QtyZinc Coated Steel100

**Pkg Type** Jar