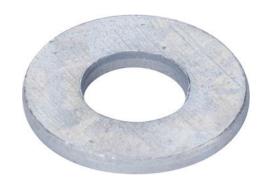

## **SERIES SPECIFICATIONS**

USS and SAE (Type A) are the most widely used types of washers. SAE standard washers generally have a smaller ID and OD than USS standard washers. Commonly used with bolts, screws, and nuts, zinc coated options provide mild corrosion resistance while the stainless steel versions provide excellent corrosion resistance and may be mildly magnetic

## PHYSICAL SPECIFICATIONS

**Primary Fastener** 

Flat Washer

**Pkg Type** 

Jar

Pkg Qty

100

Material

Zinc Coated Steel

Size

3/8