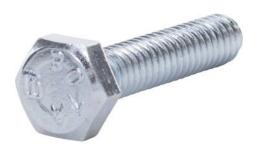

## SERIES SPECIFICATIONS

| MODEL :       |        | TYPE |
|---------------|--------|------|
| PROJECT :     |        |      |
| PREPARED BY : | DATE : |      |

Use these cap screws for general purpose applications. Made from steel with strength similar to that of Grade 2 steel, they have a minimum tensile strength of 60,000 psi, a minimum Rockwell hardness of B69, and a Class 2A thread fit

## **PHYSICAL SPECIFICATIONS**

Primary Fastener Type Bolt

Head Type Hex

**Size** 1/4

Length 1/2

## **Secondary Fastener Type**

**Material** Grade 2 Steel

Package Type Jar

Package Qty. 100