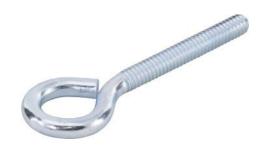

## **SERIES SPECIFICATIONS**

| MODEL :       |        | TYPE |
|---------------|--------|------|
| PROJECT :     |        |      |
| PREPARED BY : | DATE : |      |

Use a bent-wire eyebolt to securely attach a fastening eye to a structure in order to route wire/cables. Zinc-plated steel eyebolts offer effective corrosion resistance

## **PHYSICAL SPECIFICATIONS**

Primary Fastener Type Bolt

Material Zinc Coated Steel

**Size** 1/4

**Length** 3 Secondary Fastener Type Eye

Head Type Turned

**Package Type** Jar

**Package Qty.** 50