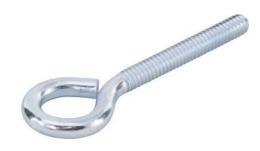

## SERIES SPECIFICATIONS

| MODEL :       |        | TYPE |
|---------------|--------|------|
| PROJECT :     |        |      |
| PREPARED BY : | DATE : |      |

Use a bent-wire eyebolt to securely attach a fastening eye to a structure in order to route wire/cables. Zinc-plated steel eyebolts offer effective corrosion resistance

## **PHYSICAL SPECIFICATIONS**

Primary Fastener Type Bolt

Material Zinc Coated Steel

**Size** 1/4

**Length** 4

Secondary Fastener Type Eye

Head Type Turned

**Package Type** Jar