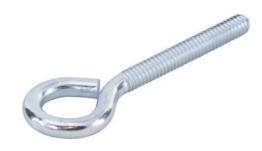

## SERIES SPECIFICATIONS

| MODEL :       |        | TYPE |
|---------------|--------|------|
| PROJECT :     |        |      |
| PREPARED BY : | DATE : |      |

Use a bent-wire eyebolt to securely attach a fastening eye to a structure in order to route wire/cables. Zinc-plated steel eyebolts offer effective corrosion resistance

## **PHYSICAL SPECIFICATIONS**

**Primary Fastener** Bolt

Head Type Turned

**Size** 3/8

**Pkg Type** Jar

## Secondary Fastener Eye

Material Zinc Coated Steel

Length 4

**Pkg Qty** 25