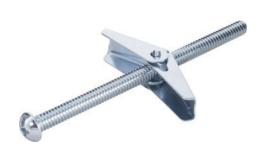

## **SERIES SPECIFICATIONS**

Toggle bolts use a spring-loaded, wing-like toggle (included) to hold against the back of hollow base materials. To install, insert the bolt through your fixture and thread the toggle onto it. Next, fold the toggle wings flush against the bolt and push them through a drilled hole until they pop open on the other side. Pull back on the bolt and tighten

## **PHYSICAL SPECIFICATIONS**

Primary Fastener Type Secondary Fastener Type

Bolt Toggle

Head Type Material

Round Zinc Coated Steel

**Size Length** 3/16 3

Pkg TypePkg QtyJar50