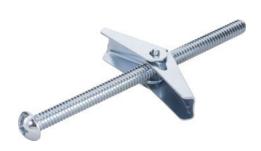

## **SERIES SPECIFICATIONS**

Toggle bolts use a spring-loaded, wing-like toggle (included) to hold against the back of hollow base materials. To install, insert the bolt through your fixture and thread the toggle onto it. Next, fold the toggle wings flush against the bolt and push them through a drilled hole until they pop open on the other side. Pull back on the bolt and tighten

## **PHYSICAL SPECIFICATIONS**

Primary Fastener Type Secondary Fastener Type

Bolt Toggle

Head Type Material

Round Zinc Coated Steel

**Size Length** 3/16 4

Pkg TypePkg QtyJar50

**ORDERING INFORMATION** 