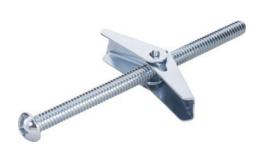

## **SERIES SPECIFICATIONS**

Toggle bolts use a spring-loaded, wing-like toggle (included) to hold against the back of hollow base materials. To install, insert the bolt through your fixture and thread the toggle onto it. Next, fold the toggle wings flush against the bolt and push them through a drilled hole until they pop open on the other side. Pull back on the bolt and tighten

## **PHYSICAL SPECIFICATIONS**

Primary Fastener Type Secondary Fastener Type

Bolt Toggle

Head Type Material

Round Zinc Coated Steel

**Size Length** 1/4 3

Pkg TypePkg QtyJar25