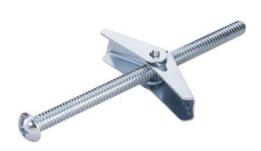

## **SERIES SPECIFICATIONS**

Toggle bolts use a spring-loaded, wing-like toggle (included) to hold against the back of hollow base materials. To install, insert the bolt through your fixture and thread the toggle onto it. Next, fold the toggle wings flush against the bolt and push them through a drilled hole until they pop open on the other side. Pull back on the bolt and tighten

## **PHYSICAL SPECIFICATIONS**

Primary Fastener Type Secondary Fastener Type

Bolt Toggle

Head Type Material

Round Zinc Coated Steel

Size Length 1/4 4

Pkg TypePkg QtyJar25