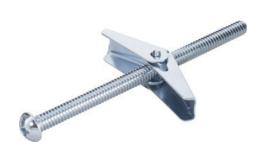

## **SERIES SPECIFICATIONS**

Toggle bolts use a spring-loaded, wing-like toggle (included) to hold against the back of hollow base materials. To install, insert the bolt through your fixture and thread the toggle onto it. Next, fold the toggle wings flush against the bolt and push them through a drilled hole until they pop open on the other side. Pull back on the bolt and tighten

## **PHYSICAL SPECIFICATIONS**

Primary Fastener Type Secondary Fastener Type

Bolt Toggle

Head Type Material

Round Zinc Coated Steel

**Size Length** 1/4 6

Pkg TypePkg QtyJar25