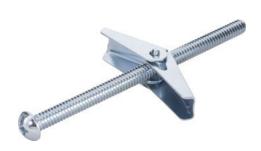

## **SERIES SPECIFICATIONS**

Toggle bolts use a spring-loaded, wing-like toggle (included) to hold against the back of hollow base materials. To install, insert the bolt through your fixture and thread the toggle onto it. Next, fold the toggle wings flush against the bolt and push them through a drilled hole until they pop open on the other side. Pull back on the bolt and tighten

## **PHYSICAL SPECIFICATIONS**

Primary Fastener Type Secondary Fastener Type

Bolt Toggle

Head Type Material

Round Zinc Coated Steel

Size Length 3/8

Pkg TypePkg QtyJar15