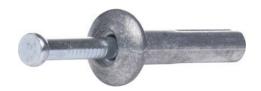

## **SERIES SPECIFICATIONS**

Similar to the Hammer Drive anchor in that the body of the anchor flares out to hold securely, this version features a screw with a Philips driver instead of a permanent pin. To install, thread the screw into the body

## PHYSICAL SPECIFICATIONS

**Screw Type**Zamac Hammer Screw '1/4x3/4
Kit Qty
100

**Size** Length 1/4 3/4