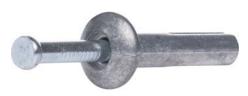

## **SERIES SPECIFICATIONS**

| MODEL :       |        | TYPE |
|---------------|--------|------|
| PROJECT :     |        |      |
| PREPARED BY : | DATE : |      |

Similar to the Hammer Drive anchor in that the body of the anchor flares out to hold securely, this version features a screw with a Philips driver instead of a permanent pin. To install, thread the screw into the body

## **PHYSICAL SPECIFICATIONS**

**Screw Type** Zamac Hammer Drive 1/4"

**Size** 1/4

**Kit Qty** 100

**Length** 3/4