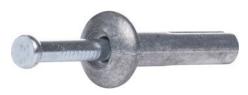

## **SERIES SPECIFICATIONS**

| MODEL :       |        | TYPE |
|---------------|--------|------|
| PROJECT :     |        |      |
| PREPARED BY : | DATE : |      |

Similar to the Hammer Drive anchor in that the body of the anchor flares out to hold securely, this version features a screw with a Philips driver instead of a permanent pin. To install, thread the screw into the body