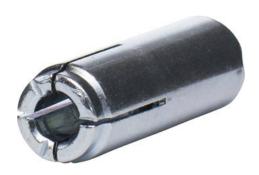

## **SERIES SPECIFICATIONS**

These drop-in anchors are often used for overhead applications because the anchor's internal plug expands in four directions to hold it firmly inside the hole

## PHYSICAL SPECIFICATIONS

1/4-20

**Screw Type**Internal Plug Drop 1/4-20

Size

**Kit Qty** 100