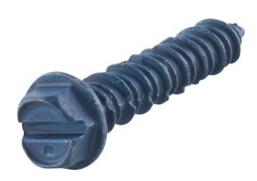

## SERIES SPECIFICATIONS

MODEL :TYPEPROJECT :PREPARED BY :DATE :

Commonly referred to as "Tapcons", these blue-coated steel fasteners are designed to easily anchor into concrete, brick, and block. They feature a hex head with a slot driver for added flexibility

## **PHYSICAL SPECIFICATIONS**

Primary Fastener Type Screw

Head Type Hex

**Size** 1/4

**Length** 2-3/4

Secondary Fastener Type Masonry

**Driver** Hex

**Package Type** Jar