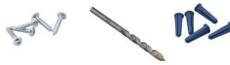

## **SERIES SPECIFICATIONS**

Also known as a knotting anchor, these conical plug anchors are used for light to medium duty applications. In hollow building materials, the plug knots underneath the surface as the screw is tightened further into the plug

## PHYSICAL SPECIFICATIONS

**Screw Type** 

Pan Head Square Drive Anchor Kit - Box Version 10 x 1

Size

10 x 1 Pan Head Square Drive

Length

1

Material Disast

Blue Plastic

**Screws Included** 

Yes

Pkg Qty 100