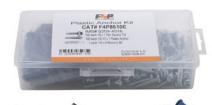

## PHYSICAL SPECIFICATIONS

**Screw Type** 

Pan Head Square Drive Anchor Kit - Box Version 10 x 1

Size

10 x 1 Pan Head Square Drive

Length

1

Material Disast

Blue Plastic

**Screws Included** 

Yes

Pkg Qty 100

## **ORDERING INFORMATION**

| Catalog Number | IMS Code  |
|----------------|-----------|
| CES8610E       | 0259-4016 |

APPLICATION AND PERFORMANCE SPECIFICATION INFORMATION IS SUBJECT TO CHANGE WITHOUT NOTIFICATION