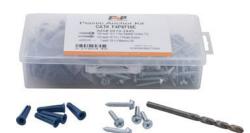

## **SERIES SPECIFICATIONS**

Also known as a knotting anchor, these conical plug anchors are used for light to medium duty applications. In hollow building materials, the plug knots underneath the surface as the screw is tightened further into the plug

## PHYSICAL SPECIFICATIONS

**Screw Type** 

Hex Washer Combo Anchor Kit - Box Version 10 x 1

Size

10 x 1 Hex Head

Length

ı

Material

Blue Plastic

**Screws Included** 

Yes

Pkg Qty 100