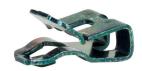

## **SERIES SPECIFICATIONS**

These green coated steel clips are designed to connect grounding wire to the sidewall of a steel outlet box. They install quickly and can be used for both indoor and outdoor applications

## PHYSICAL SPECIFICATIONS

Primary Fastener Secondary Fastener

Grounding Clip (Green) Grounding

Type Pkg Type

Clip

**Size Pkg Qty** #14-#12 100

**ORDERING INFORMATION** 

| Catalog Number | IMS Code  |
|----------------|-----------|
| CESGRCJ        | 0242-5047 |