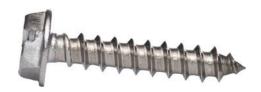

## **SERIES SPECIFICATIONS**

These tapping screws feature a washer head to distribute pressure, reducing the risk of crushing material around the hole

## PHYSICAL SPECIFICATIONS

**Primary Fastener Type** 

Screw

**Size** #10

Driver

Hex

Length

1

Package Qty.

100

**Secondary Fastener Type** 

**Tapping** 

**Head Type** Hex Washer

Material

18-8 Stainless Steel

Package Type