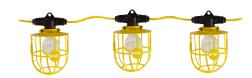

## **SERIES SPECIFICATIONS**

100'TEMP LT 14/3 W/ FEMALE END

## PHYSICAL SPECIFICATIONS

Length Cord Gauge 100 feet 14

Number of Sockets Cage Material 10 Non-metallic

Lamp included Hook Locking No N/A

Open Rated Ballast Ratings N/A N/A

Outdoor Temporary Rated OSHA Compliant Yes Yes