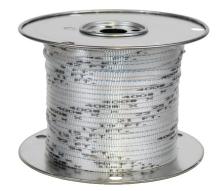

## **SERIES SPECIFICATIONS**

MODEL :TYPEPROJECT :PREPARED BY :DATE :DATE :

Polyester pull line is superior to Nylon in cycle loading and abrasion. Pre-lubed for low friction and has a softer feel for easier handling by linemen

## **PHYSICAL SPECIFICATIONS**

**Type** Conduit Measuring Tape

**Tensile Strength** ~ 1250 pounds

**Length** 500ft **Material** Polyester

**Diameter** 1/2

Pkg Type Spool