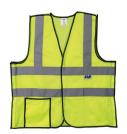

## **SERIES SPECIFICATIONS**

Lightweight and breathable for maximum comfort with 5-point breakaway system to prevent dragging or catching

## PHYSICAL SPECIFICATIONS

Material

Polyester

**ANSI/ISEA** 

Class 2

Size

Large

**Tape** 

Contrasting tape for maximum visibility

Color

Lime