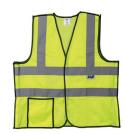

## **SERIES SPECIFICATIONS**

Lightweight and breathable for maximum comfort with 5-point breakaway system to prevent dragging or catching

## PHYSICAL SPECIFICATIONS

Material

Polyester

**ANSI/ISEA** 

Class 2

Size

Extra Large

**Tape** 

Contrasting tape for maximum visibility

Color

Lime