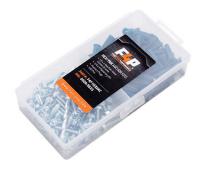

## **SERIES SPECIFICATIONS**

Also known as a knotting anchor, these conical plug anchors are used for light to medium duty applications. In hollow building materials, the plug knots underneath the surface as the screw is tightened further into the plug

## PHYSICAL SPECIFICATIONS

**Screw Type**10 X 1 Hex/Pan Head Combo

Material
Plastic Plug

**Bit**1/4x1 Masonry Bit

Kit Qty
100

## **ORDERING INFORMATION**

| Catalog Number | IMS Code  |
|----------------|-----------|
| F4P HEXANC-B   | 0348-0387 |

APPLICATION AND PERFORMANCE SPECIFICATION INFORMATION IS SUBJECT TO CHANGE WITHOUT NOTIFICATION